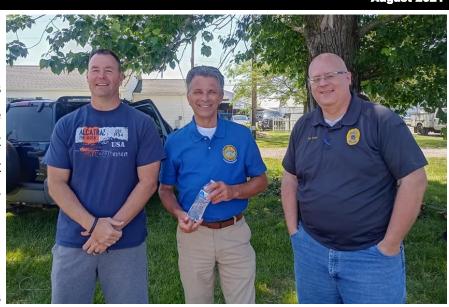

#### **BEAT THE HEAT 2021**

Community leaders, members, speakers and law enforcement attended the Sandusky County 4th annual beat the heat this year. Participants were left in their hot cars for 30 minutes as internal temperatures climbed to over 114 degrees. This joint effort of the Sandusky County Dog Warden's office, The Humane Society and Children Services raises public awareness

of the dangers of leaving children and pets in an unattended car. Thank you to those who participated and attended this event!

On a 75°day, the internal temperature of a vehicle can reach 94° in just 10 minutes?